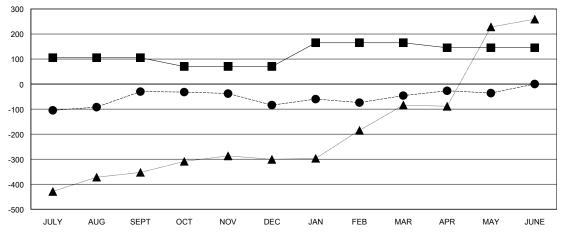

## GOALS AND ACTUAL MEMBERS CUMULATIVE

| DROPPED CLUBS: 1 |     |
|------------------|-----|
| DROPPED MEMBERS  |     |
| DECEASED         | 0   |
| CLUB CANCELLED   | 48  |
| OTHER            | 384 |
| TOTAL            | 432 |