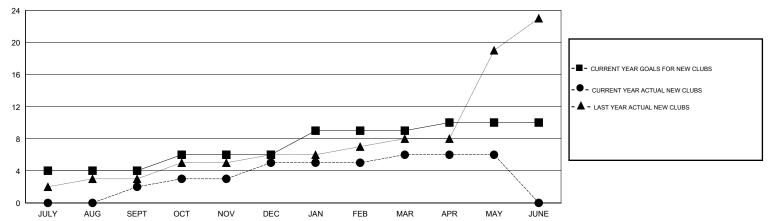

sults as of: 5/31/2017

## NAZMUL HAQUE

# **LOCATION REP OF BANGLADESH**

GMT CA

| Clubs  RESULTS FOR 2016-2017 |   |   |   | Members  RESULTS FOR 2016-2017 |     |     |     |
|------------------------------|---|---|---|--------------------------------|-----|-----|-----|
|                              |   |   |   |                                |     |     |     |
| JULY/AUG/SEPT                | 4 | 2 | 0 | JULY/AUG/SEPT                  | 105 | 116 | 146 |
| OCT/NOV/DEC                  | 2 | 3 | 1 | OCT/NOV/DEC                    | -35 | 154 | 208 |
| JAN/FEB/MAR                  | 3 | 1 | 0 | JAN/FEB/MAR                    | 95  | 98  | 60  |
| APR/MAY/JUNE                 | 1 | 0 | 0 | APR/MAY/JUNE                   | -20 | 28  | 18  |

#### GOALS AND ACTUAL NEW CLUBS CUMULATIVE



## GOALS AND ACTUAL MEMBERS CUMULATIVE





| DROPPED CLUBS: 1 |     |
|------------------|-----|
| DROPPED MEMBERS  |     |
| DECEASED         | 0   |
| CLUB CANCELLED   | 48  |
| OTHER            | 384 |
| TOTAL            | 432 |

| 51 CLUBS OF 127 ADDED 1 OR MORE | GENDER DISTRIBUTION |                                |  |
|---------------------------------|---------------------|--------------------------------|--|
| NEW MEMBERS                     | MALE<br>FEMALE      | 3,052 (78.30%)<br>846 (21.70%) |  |

CLICK HERE FOR CUMULATIVE MEMBERSHIP DATA

2,187 TOTAL FAMILY UNIT MEMBERS 1,637

DUES

FAMILY MEMBERS PAYING HALF